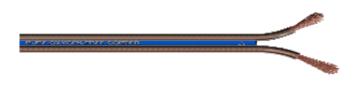

#### CONSTRUCTION

#### Conductor

| Material   | Stranded bare copper 99.97% pure |
|------------|----------------------------------|
| AWG        | 14                               |
| Strands    | 7x36/0.10 mm                     |
| Strand AWG | 14                               |
| Size       | 1.98 mm2                         |
| Diameter   | 2.08 mm                          |
| Color      | Copper                           |

#### **COMPLETE CABLE CONSTRUCTION**

Jacket Soft-touch PVC Outside Diameter 4.0 + (1.5x4) + 4.0 mm Color Copper with translucent jacket