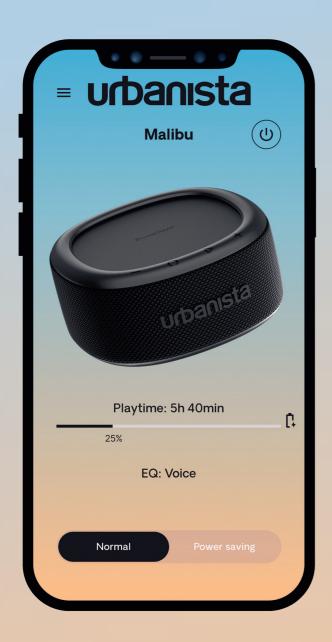

# IN THE BOX

- USB Type-C charging cable
- Documentation
- Lanyard

#### RETAILER DETAILS

|                   | Item    | EAN           | UPC          | Gross weight | Net weight | Box size (mm)   | Carton size (mm) | Carton qty |
|-------------------|---------|---------------|--------------|--------------|------------|-----------------|------------------|------------|
| Midnight<br>Black | 1037502 | 7350088304952 | 810031141111 | 126,3        | 69,6       | 443 * 247 * 437 | 200 * 200 * 83   | 10         |
| Desert<br>Gray    | 1037551 | 7350088305041 | 810031141203 | 126,3        | 69,6       | 195 * 101 * 33  | 200 * 200 * 83   | 10         |

## urbanista

#### **COLOR RANGE**





MIDNIGHT BLACK

**DESERT GRAY** 

#### PACKAGING





FRONT BACK

# MALIBU APP FEATURES

## urbanista









#### **BATTERY LEVELS**

Monitor your battery levels and playtime.

#### LIVE CHARGING

Monitor your light charging performance in real time.

#### **SETTINGS**

Manage your settings.

#### PERSONAL SOUND

Change EQ settings and customize touch controls.