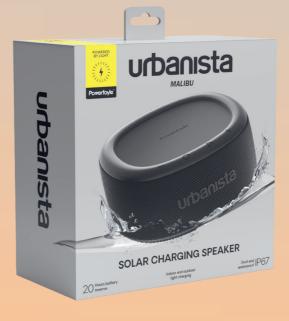

dio codecs: SBC and AAC
- Power input: 5V --- 2A

#### IN THE BOX

- USB Type-C charging cable
- Documentation
- Lanyard

#### RETAILER DETAILS

|                   | Item    | EAN           | UPC          | Gross weight | Net weight | Box size (mm)   | Carton size (mm) | Carton qty |
|-------------------|---------|---------------|--------------|--------------|------------|-----------------|------------------|------------|
| Midnight<br>Black | 1037502 | 7350088304952 | 810031141111 | 126,3        | 69,6       | 443 * 247 * 437 | 200 * 200 * 83   | 10         |
| Desert<br>Gray    | 1037551 | 7350088305041 | 810031141203 | 126,3        | 69,6       | 195 * 101 * 33  | 200 * 200 * 83   | 10         |

## urbanista

#### **COLOR RANGE**





MIDNIGHT BLACK

**DESERT GRAY** 

#### PACKAGING





FRONT BACK

# MALIBU APP FEATURES

## urbanista









#### **BATTERY LEVELS**

Monitor your battery levels and playtime.

#### LIVE CHARGING

Monitor your light charging performance in real time.

#### **SETTINGS**

Manage your settings.

#### PERSONAL SOUND

Change EQ settings and customize touch controls.