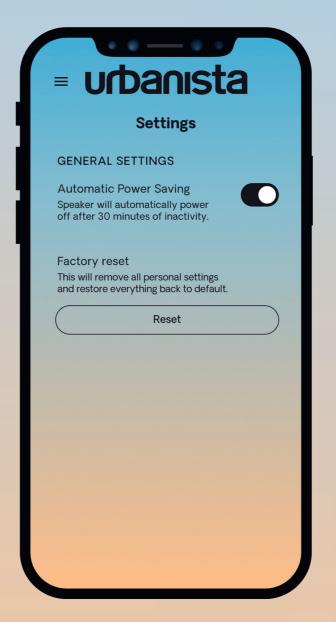

THE BOX

- USB Type-C charging cable
- Documentation
- Lanyard

#### RETAILER DETAILS

|                   | Item    | EAN           | UPC          | Gross weight | Net weight | Box size (mm)   | Carton size (mm) | Carton qty |
|-------------------|---------|---------------|--------------|--------------|------------|-----------------|------------------|------------|
| Midnight<br>Black | 1037502 | 7350088304952 | 810031141111 | 126,3        | 69,6       | 443 * 247 * 437 | 200 * 200 * 83   | 10         |
| Desert<br>Gray    | 1037551 | 7350088305041 | 810031141203 | 126,3        | 69,6       | 195 * 101 * 33  | 200 * 200 * 83   | 10         |

## urbanista

#### **COLOR RANGE**





MIDNIGHT BLACK

**DESERT GRAY** 

#### PACKAGING





FRONT BACK

# MALIBU APP FEATURES

## urbanista









#### **BATTERY LEVELS**

Monitor your battery levels and playtime.

#### LIVE CHARGING

Monitor your light charging performance in real time.

#### **SETTINGS**

Manage your settings.

#### PERSONAL SOUND

Change EQ settings and customize touch controls.