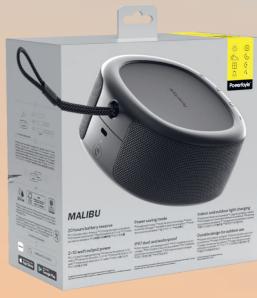

o codecs: SBC and AAC
- Power input: 5V --- 2A

#### IN THE BOX

- USB Type-C charging cable
- Documentation
- Lanyard

#### RETAILER DETAILS

|                   | Item    | EAN           | UPC          | Gross weight | Net weight | Box size (mm)   | Carton size (mm) | Carton qty |
|-------------------|---------|---------------|--------------|--------------|------------|-----------------|------------------|------------|
| Midnight<br>Black | 1037502 | 7350088304952 | 810031141111 | 126,3        | 69,6       | 443 * 247 * 437 | 200 * 200 * 83   | 10         |
| Desert<br>Gray    | 1037551 | 7350088305041 | 810031141203 | 126,3        | 69,6       | 195 * 101 * 33  | 200 * 200 * 83   | 10         |

## urbanista

#### **COLOR RANGE**





MIDNIGHT BLACK

**DESERT GRAY** 

#### PACKAGING





FRONT BACK

# MALIBU APP FEATURES

## urbanista









#### **BATTERY LEVELS**

Monitor your battery levels and playtime.

#### LIVE CHARGING

Monitor your light charging performance in real time.

#### **SETTINGS**

Manage your settings.

#### PERSONAL SOUND

Change EQ settings and customize touch controls.