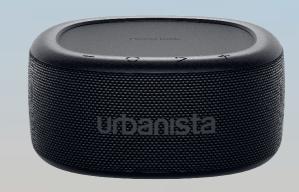

rsion: 5.2
- Bluetooth profiles: A2DP, AVRCP, SPP
- Audio codecs: SBC and AAC
- Power input: 5V --- 2A

#### IN THE BOX

- USB Type-C charging cable
- Documentation
- Lanyard

#### RETAILER DETAILS

|                   | Item    | EAN           | UPC          | Gross weight | Net weight | Box size (mm)   | Carton size (mm) | Carton qty |
|-------------------|---------|---------------|--------------|--------------|------------|-----------------|------------------|------------|
| Midnight<br>Black | 1037502 | 7350088304952 | 810031141111 | 126,3        | 69,6       | 443 * 247 * 437 | 200 * 200 * 83   | 10         |
| Desert<br>Gray    | 1037551 | 7350088305041 | 810031141203 | 126,3        | 69,6       | 195 * 101 * 33  | 200 * 200 * 83   | 10         |

## urbanista

#### **COLOR RANGE**





MIDNIGHT BLACK

**DESERT GRAY** 

#### PACKAGING





FRONT BACK

# MALIBU APP FEATURES

## urbanista









#### **BATTERY LEVELS**

Monitor your battery levels and playtime.

#### LIVE CHARGING

Monitor your light charging performance in real time.

#### **SETTINGS**

Manage your settings.

#### PERSONAL SOUND

Change EQ settings and customize touch controls.