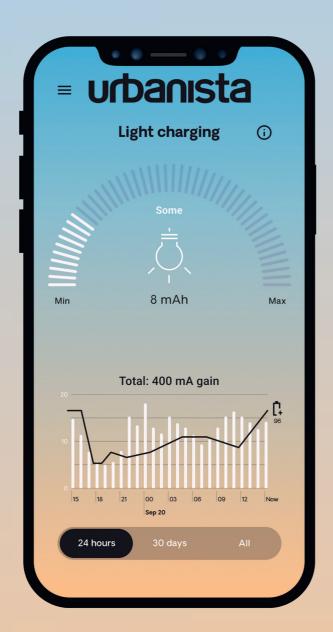

IN THE BOX

- USB Type-C charging cable
- Documentation
- Lanyard

#### RETAILER DETAILS

|                   | Item    | EAN           | UPC          | Gross weight | Net weight | Box size (mm)   | Carton size (mm) | Carton qty |
|-------------------|---------|---------------|--------------|--------------|------------|-----------------|------------------|------------|
| Midnight<br>Black | 1037502 | 7350088304952 | 810031141111 | 126,3        | 69,6       | 443 * 247 * 437 | 200 * 200 * 83   | 10         |
| Desert<br>Gray    | 1037551 | 7350088305041 | 810031141203 | 126,3        | 69,6       | 195 * 101 * 33  | 200 * 200 * 83   | 10         |

## urbanista

#### **COLOR RANGE**





MIDNIGHT BLACK

**DESERT GRAY** 

#### PACKAGING





FRONT BACK

# MALIBU APP FEATURES

## urbanista









#### **BATTERY LEVELS**

Monitor your battery levels and playtime.

#### LIVE CHARGING

Monitor your light charging performance in real time.

#### **SETTINGS**

Manage your settings.

#### PERSONAL SOUND

Change EQ settings and customize touch controls.