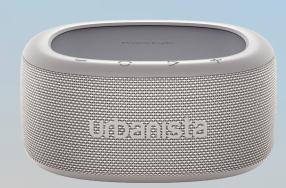

ion: 5.2
- Bluetooth profiles: A2DP, AVRCP, SPP
- Audio codecs: SBC and AAC
- Power input: 5V --- 2A

#### IN THE BOX

- USB Type-C charging cable
- Documentation
- Lanyard

#### RETAILER DETAILS

|                   | Item    | EAN           | UPC          | Gross weight | Net weight | Box size (mm)   | Carton size (mm) | Carton qty |
|-------------------|---------|---------------|--------------|--------------|------------|-----------------|------------------|------------|
| Midnight<br>Black | 1037502 | 7350088304952 | 810031141111 | 126,3        | 69,6       | 443 * 247 * 437 | 200 * 200 * 83   | 10         |
| Desert<br>Gray    | 1037551 | 7350088305041 | 810031141203 | 126,3        | 69,6       | 195 * 101 * 33  | 200 * 200 * 83   | 10         |

## urbanista

#### **COLOR RANGE**





MIDNIGHT BLACK

**DESERT GRAY** 

#### PACKAGING





FRONT BACK

# MALIBU APP FEATURES

## urbanista









#### **BATTERY LEVELS**

Monitor your battery levels and playtime.

#### LIVE CHARGING

Monitor your light charging performance in real time.

#### **SETTINGS**

Manage your settings.

#### PERSONAL SOUND

Change EQ settings and customize touch controls.