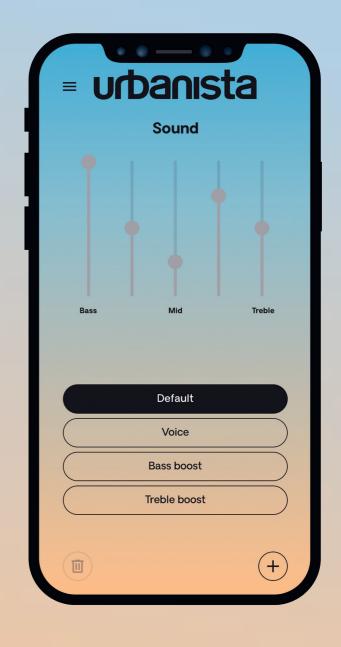

HE BOX

- USB Type-C charging cable
- Documentation
- Lanyard

#### RETAILER DETAILS

|                   | Item    | EAN           | UPC          | Gross weight | Net weight | Box size (mm)   | Carton size (mm) | Carton qty |
|-------------------|---------|---------------|--------------|--------------|------------|-----------------|------------------|------------|
| Midnight<br>Black | 1037502 | 7350088304952 | 810031141111 | 126,3        | 69,6       | 443 * 247 * 437 | 200 * 200 * 83   | 10         |
| Desert<br>Gray    | 1037551 | 7350088305041 | 810031141203 | 126,3        | 69,6       | 195 * 101 * 33  | 200 * 200 * 83   | 10         |

## urbanista

#### **COLOR RANGE**





MIDNIGHT BLACK

**DESERT GRAY** 

#### PACKAGING





FRONT BACK

# MALIBU APP FEATURES

## urbanista









#### **BATTERY LEVELS**

Monitor your battery levels and playtime.

#### LIVE CHARGING

Monitor your light charging performance in real time.

#### **SETTINGS**

Manage your settings.

#### PERSONAL SOUND

Change EQ settings and customize touch controls.