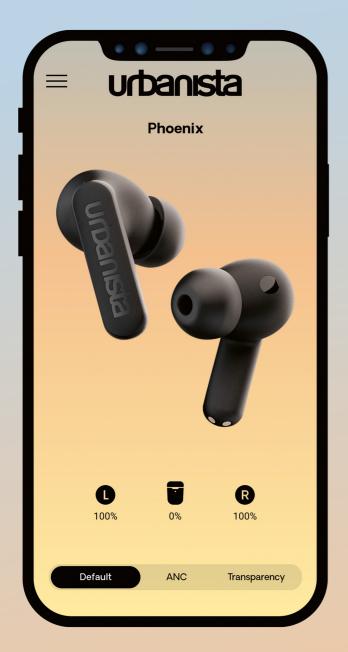

- Sillicone tips (Small, Medium & Large)
- Necklace strap

#### **RETAILER DETAILS**

|                   | Item    | EAN           | UPC          | Gross weight | Net weight | Box size (mm)  | Carton size (mm)   | Carton qty |
|-------------------|---------|---------------|--------------|--------------|------------|----------------|--------------------|------------|
| Midnight<br>Black | 1037102 | 7350088304891 | 810031141050 | 180,0        | 80,6       | 195 * 101 * 33 | 370 * 365 *<br>340 | 60         |
| Desert<br>Rose    | 1037150 | 7350088304907 | 810031141067 | 180,0        | 80,6       | 195 * 101 * 33 | 370 * 365 *<br>340 | 60         |

#### **COLOR RANGE**







MIDNIGHT BLACK

**DESERT ROSE** 

#### **PACKAGING**





**BACK** 

# PHOENIX

## urbanista

### **APP FEATURES**









#### **BATTERY LEVELS**

Monitor your battery levels.

#### LIVE CHARGING

Monitor your light charging performance in real time.

#### HISTORICAL DATA

Track your light charging/listening patterns.

#### **SETTINGS**

Change EQ settings and customize touch controls.