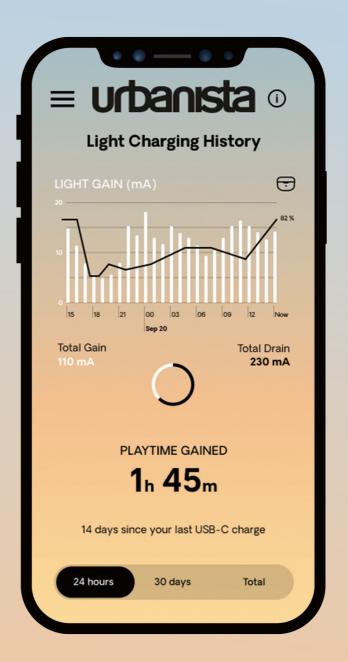

illicone tips (Small, Medium & Large)
- Necklace strap

#### **RETAILER DETAILS**

|                   | Item    | EAN           | UPC          | Gross weight | Net weight | Box size (mm)  | Carton size (mm)   | Carton qty |
|-------------------|---------|---------------|--------------|--------------|------------|----------------|--------------------|------------|
| Midnight<br>Black | 1037102 | 7350088304891 | 810031141050 | 180,0        | 80,6       | 195 * 101 * 33 | 370 * 365 *<br>340 | 60         |
| Desert<br>Rose    | 1037150 | 7350088304907 | 810031141067 | 180,0        | 80,6       | 195 * 101 * 33 | 370 * 365 *<br>340 | 60         |

#### **COLOR RANGE**







MIDNIGHT BLACK

**DESERT ROSE** 

#### **PACKAGING**





**BACK** 

# PHOENIX

## urbanista

### **APP FEATURES**









#### **BATTERY LEVELS**

Monitor your battery levels.

#### LIVE CHARGING

Monitor your light charging performance in real time.

#### HISTORICAL DATA

Track your light charging/listening patterns.

#### **SETTINGS**

Change EQ settings and customize touch controls.