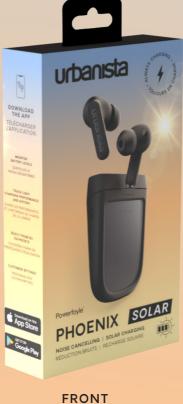

#### IN THE BOX

- USB Type-C charging cable
- Documentation
- Sillicone tips (Small, Medium & Large)
- Necklace strap

#### **RETAILER DETAILS**

|                   | Item    | EAN           | UPC          | Gross weight | Net weight | Box size (mm)  | Carton size (mm)   | Carton qty |
|-------------------|---------|---------------|--------------|--------------|------------|----------------|--------------------|------------|
| Midnight<br>Black | 1037102 | 7350088304891 | 810031141050 | 180,0        | 80,6       | 195 * 101 * 33 | 370 * 365 *<br>340 | 60         |
| Desert<br>Rose    | 1037150 | 7350088304907 | 810031141067 | 180,0        | 80,6       | 195 * 101 * 33 | 370 * 365 *<br>340 | 60         |

#### **COLOR RANGE**







MIDNIGHT BLACK

**DESERT ROSE** 

#### **PACKAGING**





**BACK** 

# PHOENIX

## urbanista

### **APP FEATURES**









#### **BATTERY LEVELS**

Monitor your battery levels.

#### LIVE CHARGING

Monitor your light charging performance in real time.

#### HISTORICAL DATA

Track your light charging/listening patterns.

#### **SETTINGS**

Change EQ settings and customize touch controls.