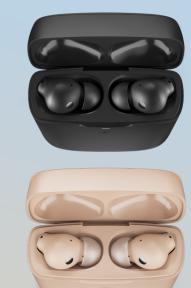

### SOLAR POWERED, NOICE CANCELLING EARPHONES

Unleash the power of light with Urbanista Phoenix, the world's first solar powered earphones with a streamlined charging case integrated with Powerfoyle™ solar cell material. Using advanced green technology, the earphones continuously reload when stored in the self-charging case and exposed to any light, whether natural or artificial. The earphones feature advanced hybrid active noise cancelling technology and noise-cancelling microphones that filter out ambient sounds.

#### **COLOR RANGE**

MIDNIGHT BLACK

**DESERT ROSE** 