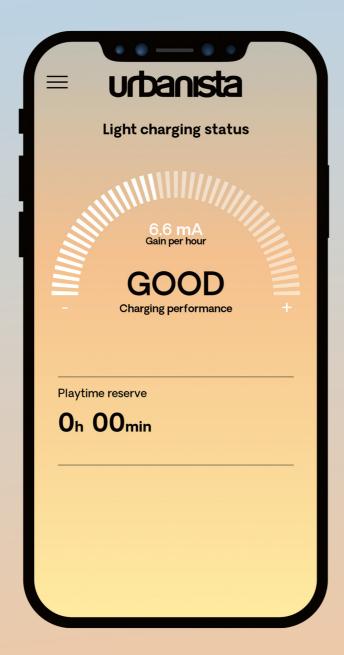

Sillicone tips (Small, Medium & Large)
- Necklace strap

#### **RETAILER DETAILS**

|                   | Item    | EAN           | UPC          | Gross weight | Net weight | Box size (mm)  | Carton size (mm)   | Carton qty |
|-------------------|---------|---------------|--------------|--------------|------------|----------------|--------------------|------------|
| Midnight<br>Black | 1037102 | 7350088304891 | 810031141050 | 180,0        | 80,6       | 195 * 101 * 33 | 370 * 365 *<br>340 | 60         |
| Desert<br>Rose    | 1037150 | 7350088304907 | 810031141067 | 180,0        | 80,6       | 195 * 101 * 33 | 370 * 365 *<br>340 | 60         |

#### **COLOR RANGE**







MIDNIGHT BLACK

**DESERT ROSE** 

#### **PACKAGING**





**BACK** 

# PHOENIX

## urbanista

### **APP FEATURES**









#### **BATTERY LEVELS**

Monitor your battery levels.

#### LIVE CHARGING

Monitor your light charging performance in real time.

#### HISTORICAL DATA

Track your light charging/listening patterns.

#### **SETTINGS**

Change EQ settings and customize touch controls.