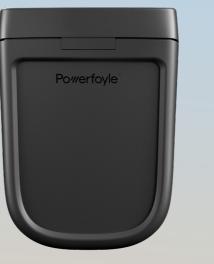

profiles: A2DP, AVRCP, HFP, HSP
- Audio codecs: SBC and AAC

#### IN THE BOX

- USB Type-C charging cable
- Documentation
- Sillicone tips (Small, Medium & Large)
- Necklace strap

#### **RETAILER DETAILS**

|                   | Item    | EAN           | UPC          | Gross weight | Net weight | Box size (mm)  | Carton size (mm)   | Carton qty |
|-------------------|---------|---------------|--------------|--------------|------------|----------------|--------------------|------------|
| Midnight<br>Black | 1037102 | 7350088304891 | 810031141050 | 180,0        | 80,6       | 195 * 101 * 33 | 370 * 365 *<br>340 | 60         |
| Desert<br>Rose    | 1037150 | 7350088304907 | 810031141067 | 180,0        | 80,6       | 195 * 101 * 33 | 370 * 365 *<br>340 | 60         |

#### **COLOR RANGE**







MIDNIGHT BLACK

**DESERT ROSE** 

#### **PACKAGING**





**BACK** 

# PHOENIX

## urbanista

### **APP FEATURES**









#### **BATTERY LEVELS**

Monitor your battery levels.

#### LIVE CHARGING

Monitor your light charging performance in real time.

#### HISTORICAL DATA

Track your light charging/listening patterns.

#### **SETTINGS**

Change EQ settings and customize touch controls.