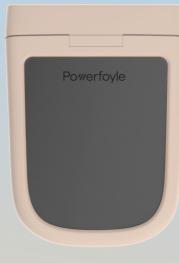

rofiles: A2DP, AVRCP, HFP, HSP
- Audio codecs: SBC and AAC

#### IN THE BOX

- USB Type-C charging cable
- Documentation
- Sillicone tips (Small, Medium & Large)
- Necklace strap

#### **RETAILER DETAILS**

|                   | Item    | EAN           | UPC          | Gross weight | Net weight | Box size (mm)  | Carton size (mm)   | Carton qty |
|-------------------|---------|---------------|--------------|--------------|------------|----------------|--------------------|------------|
| Midnight<br>Black | 1037102 | 7350088304891 | 810031141050 | 180,0        | 80,6       | 195 * 101 * 33 | 370 * 365 *<br>340 | 60         |
| Desert<br>Rose    | 1037150 | 7350088304907 | 810031141067 | 180,0        | 80,6       | 195 * 101 * 33 | 370 * 365 *<br>340 | 60         |

#### **COLOR RANGE**







MIDNIGHT BLACK

**DESERT ROSE** 

#### **PACKAGING**





**BACK** 

# PHOENIX

## urbanista

### **APP FEATURES**









#### **BATTERY LEVELS**

Monitor your battery levels.

#### LIVE CHARGING

Monitor your light charging performance in real time.

#### HISTORICAL DATA

Track your light charging/listening patterns.

#### **SETTINGS**

Change EQ settings and customize touch controls.