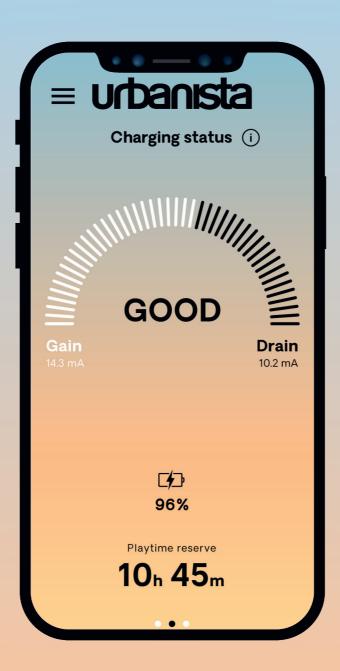

RETAILER DETAILS**

|                   | Item    | EAN           | UPC          | Gross weight | Net weight | Box size (mm) | Carton size (mm) | Carton qty |
|-------------------|---------|---------------|--------------|--------------|------------|---------------|------------------|------------|
| Midnight<br>Black | 1036202 | 7350088304075 | 810031140466 | 940          | 323        | 202*80*270    | 450*430*290      | 10         |
| Desert<br>Gray    | 1036251 | 7350088305003 | 810031141166 | 940          | 323        | 202*80*270    | 450*430*290      | 10         |

### urbanista

#### **COLOR RANGE**





MIDNIGHT BLACK

**DESERT GRAY** 

#### PACKAGING





**FRONT** 

**BACK** 

# LOS ANGELES

## urbanista

**APP FEATURES** 



#### **BATTERY LEVELS**

Monitor your battery levels.



#### LIVE CHARGING

Monitor your light charging performance in real time.



#### **SETTINGS**

Change EQ settings and customize touch controls.