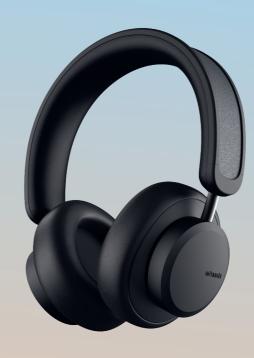

le Inc., registered in the U.S. and other countries Google Play and the Google Play logo are trademarks of Google LLC.

- USB Type-C charging cable
- Documentation
- Travel case

#### **RETAILER DETAILS**

|                   | Item    | EAN           | UPC          | Gross weight | Net weight | Box size (mm) | Carton size (mm) | Carton qty |
|-------------------|---------|---------------|--------------|--------------|------------|---------------|------------------|------------|
| Midnight<br>Black | 1036202 | 7350088304075 | 810031140466 | 940          | 323        | 202*80*270    | 450*430*290      | 10         |
| Desert<br>Gray    | 1036251 | 7350088305003 | 810031141166 | 940          | 323        | 202*80*270    | 450*430*290      | 10         |

### urbanista

#### **COLOR RANGE**





MIDNIGHT BLACK

**DESERT GRAY** 

#### PACKAGING





**FRONT** 

**BACK** 

# LOS ANGELES

## urbanista

**APP FEATURES** 



#### **BATTERY LEVELS**

Monitor your battery levels.



#### LIVE CHARGING

Monitor your light charging performance in real time.



#### **SETTINGS**

Change EQ settings and customize touch controls.