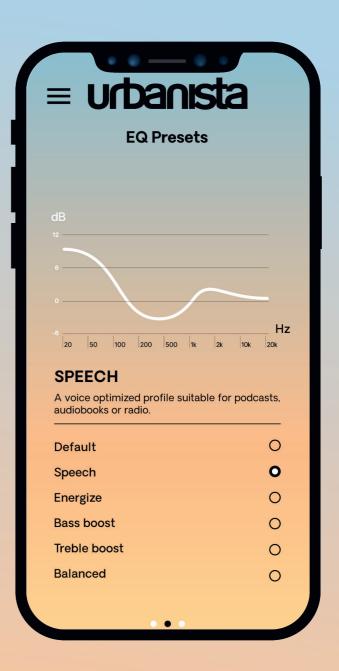

| Gross weight | Net weight | Box size (mm) | Carton size (mm) | Carton qty |
|-------------------|---------|---------------|--------------|--------------|------------|---------------|------------------|------------|
| Midnight<br>Black | 1036202 | 7350088304075 | 810031140466 | 940          | 323        | 202*80*270    | 450*430*290      | 10         |
| Desert<br>Gray    | 1036251 | 7350088305003 | 810031141166 | 940          | 323        | 202*80*270    | 450*430*290      | 10         |

### urbanista

#### **COLOR RANGE**





MIDNIGHT BLACK

**DESERT GRAY** 

#### PACKAGING





**FRONT** 

**BACK** 

# LOS ANGELES

## urbanista

**APP FEATURES** 



#### **BATTERY LEVELS**

Monitor your battery levels.



#### LIVE CHARGING

Monitor your light charging performance in real time.



#### **SETTINGS**

Change EQ settings and customize touch controls.