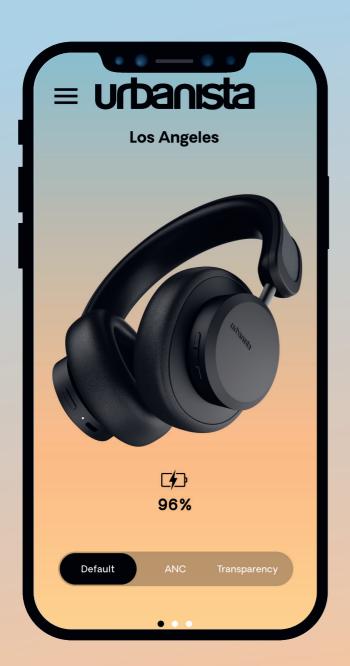

e-C charging cable
- Documentation
- Travel case

#### **RETAILER DETAILS**

|                   | Item    | EAN           | UPC          | Gross weight | Net weight | Box size (mm) | Carton size (mm) | Carton qty |
|-------------------|---------|---------------|--------------|--------------|------------|---------------|------------------|------------|
| Midnight<br>Black | 1036202 | 7350088304075 | 810031140466 | 940          | 323        | 202*80*270    | 450*430*290      | 10         |
| Desert<br>Gray    | 1036251 | 7350088305003 | 810031141166 | 940          | 323        | 202*80*270    | 450*430*290      | 10         |

### urbanista

#### **COLOR RANGE**





MIDNIGHT BLACK

**DESERT GRAY** 

#### PACKAGING





**FRONT** 

**BACK** 

# LOS ANGELES

## urbanista

**APP FEATURES** 



#### **BATTERY LEVELS**

Monitor your battery levels.



#### LIVE CHARGING

Monitor your light charging performance in real time.



#### **SETTINGS**

Change EQ settings and customize touch controls.