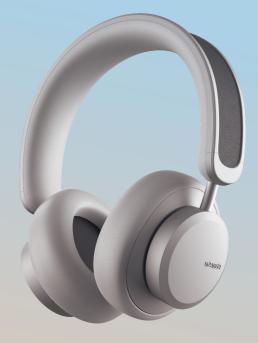

Inc., registered in the U.S. and other countries Google Play and the Google Play logo are trademarks of Google LLC.

- USB Type-C charging cable
- Documentation
- Travel case

#### **RETAILER DETAILS**

|                   | Item    | EAN           | UPC          | Gross weight | Net weight | Box size (mm) | Carton size (mm) | Carton qty |
|-------------------|---------|---------------|--------------|--------------|------------|---------------|------------------|------------|
| Midnight<br>Black | 1036202 | 7350088304075 | 810031140466 | 940          | 323        | 202*80*270    | 450*430*290      | 10         |
| Desert<br>Gray    | 1036251 | 7350088305003 | 810031141166 | 940          | 323        | 202*80*270    | 450*430*290      | 10         |

### urbanista

#### **COLOR RANGE**





MIDNIGHT BLACK

**DESERT GRAY** 

#### PACKAGING





**FRONT** 

**BACK** 

# LOS ANGELES

## urbanista

**APP FEATURES** 



#### **BATTERY LEVELS**

Monitor your battery levels.



#### LIVE CHARGING

Monitor your light charging performance in real time.



#### **SETTINGS**

Change EQ settings and customize touch controls.