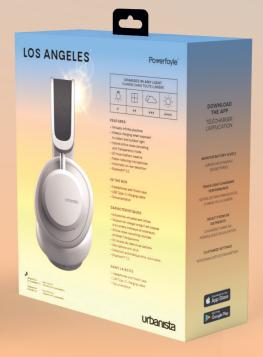

le Play and the Google Play logo are trademarks of Google LLC.

- USB Type-C charging cable
- Documentation
- Travel case

#### **RETAILER DETAILS**

|                   | Item    | EAN           | UPC          | Gross weight | Net weight | Box size (mm) | Carton size (mm) | Carton qty |
|-------------------|---------|---------------|--------------|--------------|------------|---------------|------------------|------------|
| Midnight<br>Black | 1036202 | 7350088304075 | 810031140466 | 940          | 323        | 202*80*270    | 450*430*290      | 10         |
| Desert<br>Gray    | 1036251 | 7350088305003 | 810031141166 | 940          | 323        | 202*80*270    | 450*430*290      | 10         |

### urbanista

#### **COLOR RANGE**





MIDNIGHT BLACK

**DESERT GRAY** 

#### PACKAGING





**FRONT** 

**BACK** 

# LOS ANGELES

## urbanista

**APP FEATURES** 



#### **BATTERY LEVELS**

Monitor your battery levels.



#### LIVE CHARGING

Monitor your light charging performance in real time.



#### **SETTINGS**

Change EQ settings and customize touch controls.