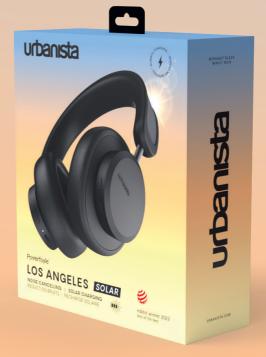

ogle Play and the Google Play logo are trademarks of Google LLC.

- USB Type-C charging cable
- Documentation
- Travel case

#### **RETAILER DETAILS**

|                   | Item    | EAN           | UPC          | Gross weight | Net weight | Box size (mm) | Carton size (mm) | Carton qty |
|-------------------|---------|---------------|--------------|--------------|------------|---------------|------------------|------------|
| Midnight<br>Black | 1036202 | 7350088304075 | 810031140466 | 940          | 323        | 202*80*270    | 450*430*290      | 10         |
| Desert<br>Gray    | 1036251 | 7350088305003 | 810031141166 | 940          | 323        | 202*80*270    | 450*430*290      | 10         |

### urbanista

#### **COLOR RANGE**





MIDNIGHT BLACK

**DESERT GRAY** 

#### PACKAGING





**FRONT** 

**BACK** 

# LOS ANGELES

## urbanista

**APP FEATURES** 



#### **BATTERY LEVELS**

Monitor your battery levels.



#### LIVE CHARGING

Monitor your light charging performance in real time.



#### **SETTINGS**

Change EQ settings and customize touch controls.