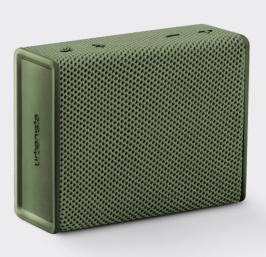

## POCKET-SIZED SPEAKER

Get your groove on while at the beach, in the park or in-between festival gigs for up to 5 hours of epic sound with the Sydney speaker. Comes in four vibrant shades, it features a clean silhouette and smooth texture, punctuated with sleek functions like Bluetooth, volume controls and second speaker pairing. Easy to carry in the hand or slip into your bag, as Sydney is also water resistant (IPX5) it might be your best travel buddy yet.

#### COLOUR RANGE

MIDNIGHT BLACK

OLIVE GREEN

WHITE MIST