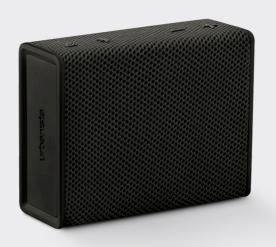

## POCKET-SIZED SPEAKER

Get your groove on while at the beach, in the park or in-between festival gigs for up to 5 hours of epic sound with the Sydney speaker. Comes in four vibrant shades, it features a clean silhouette and smooth texture, punctuated with sleek functions like Bluetooth, volume controls and second speaker pairing. Easy to carry in the hand or slip into your bag, as Sydney is also water resistant (IPX5) it might be your best travel buddy yet.

#### COLOUR RANGE

MIDNIGHT BLACK

OLIVE GREEN

WHITE MIST