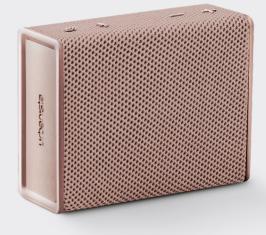

## POCKET-SIZED SPEAKER

Get your groove on while at the beach, in the park or in-between festival gigs for up to 5 hours of epic sound with the Sydney speaker. Comes in four vibrant shades, it features a clean silhouette and smooth texture, punctuated with sleek functions like Bluetooth, volume controls and second speaker pairing. Easy to carry in the hand or slip into your bag, as Sydney is also water resistant (IPX5) it might be your best travel buddy yet.

#### COLOUR RANGE

MIDNIGHT BLACK

OLIVE GREEN

WHITE MIST