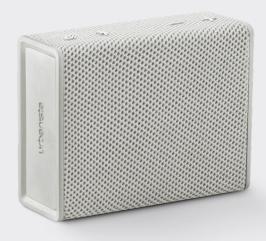

## POCKET-SIZED SPEAKER

Get your groove on while at the beach, in the park or in-between festival gigs for up to 5 hours of epic sound with the Sydney speaker. Comes in four vibrant shades, it features a clean silhouette and smooth texture, punctuated with sleek functions like Bluetooth, volume controls and second speaker pairing. Easy to carry in the hand or slip into your bag, as Sydney is also water resistant (IPX5) it might be your best travel buddy yet.

#### COLOUR RANGE

MIDNIGHT BLACK

OLIVE GREEN

WHITE MIST